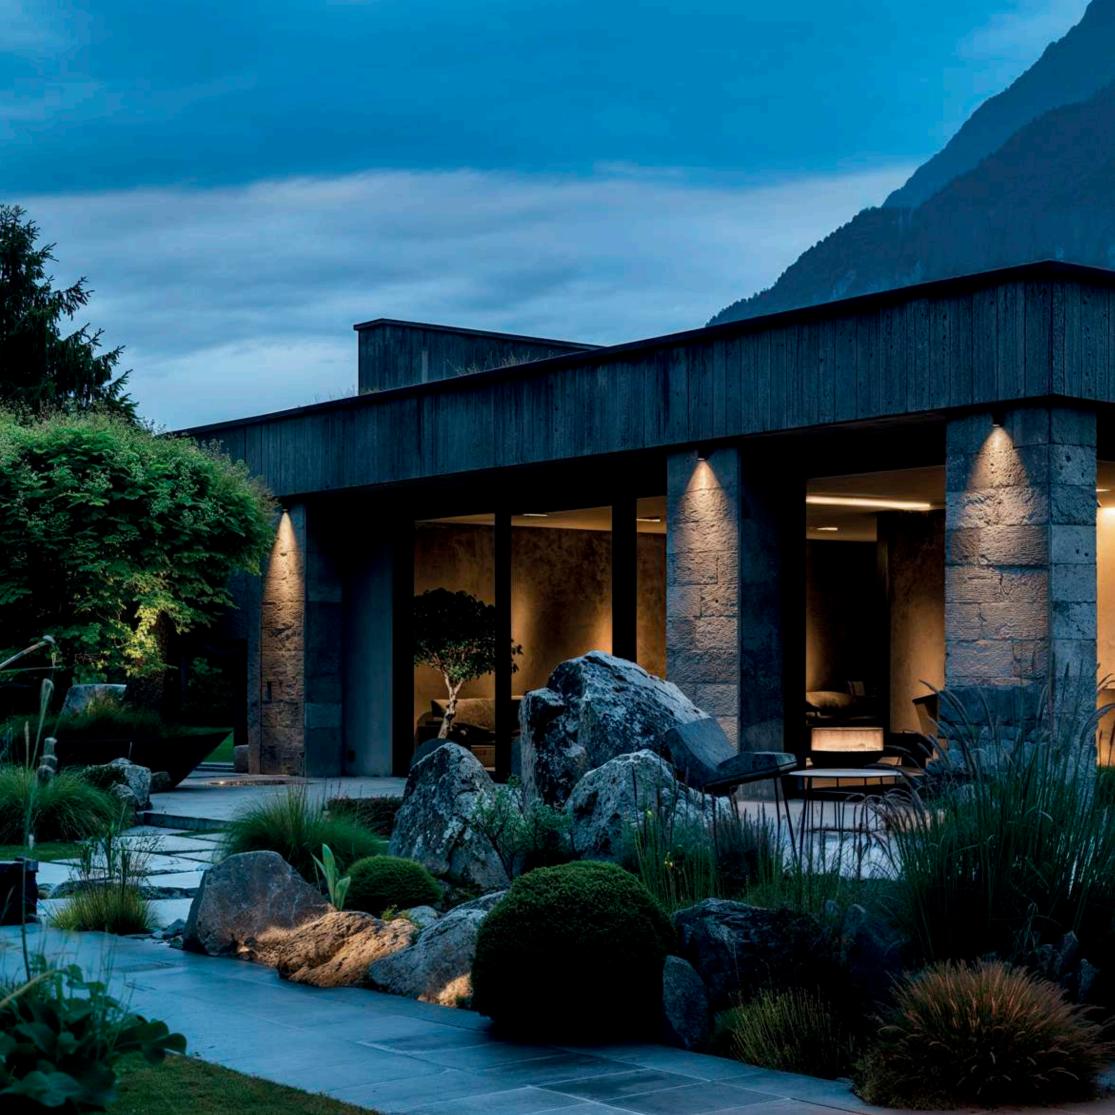

# HALF MOON P



#### **DESCRIPTION**

Available in both mono- and bi-emission versions, HALF MOON P is a compact wall-mounted applique distinguished by its impressive aesthetic appeal and exceptional versatility. A variety of optics and white light colour temperatures enables diverse ambient lighting effects, creating a deep emotional impact on façades and walls of private residences or hospitality venues of any size.

## **MAIN FEATURES**

- Max. delivered lm output: 546 lm / 109 lm/W
- Max. size: ø 48mm H 95 mm / Ø 1.88" H 3.7"
- Control system: DALI, ON-OFF or 0-10V according to the chosen remote PSU
- Compact wall applique available in both monoand bi-emission versions

## LED COLOUR CONFIGURATIONS



# **HALF MOON P**





**HALF MOON P MONO-EMISSION**  **HALF MOON P BI-EMISSION**