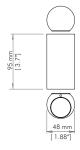

## **MAIN FEATURES**

- Max. delivered lm output: 546 lm / 109 lm/W
- Max. size: ø 48mm H 95 mm / Ø 1.88" H 3.7"
- Control system: DALI, ON-OFF or 0-10V according to the chosen remote PSU
- Compact wall applique available in both monoand bi-emission versions