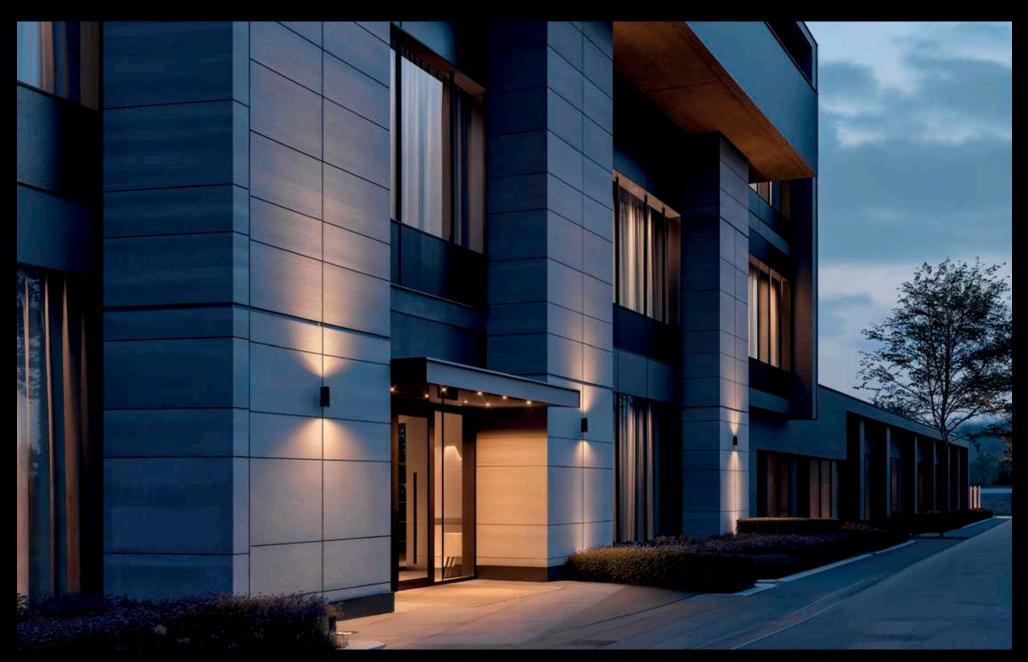

AVAILABLE ON OUR WEBSITE GRIVEN.COM

#### **CODES**

AL5387 HALF MOON P MONO-EMISSION AL5388 HALF MOON P BI-EMISSION

| PERFORMANCE                  | WATT | MAX LM<br>OUTPUT | LM/WATT |
|------------------------------|------|------------------|---------|
| Mono-emission configurations |      |                  |         |
| HALF MOON P W                | 3    | 273              | 91      |
| Bi-emission configurations   |      |                  |         |
| HALF MOON P W                | 5    | 546              | 109     |

| BEAM ANGLE<br>REFERENCE | WHITE   |
|-------------------------|---------|
| NARROW                  | 12°     |
| MEDIUM                  | 23°     |
| WIDE                    | 43°     |
| ELLIPTICAL              | 14°x38° |
| OPALINE GLASS           | 120°    |



Al generated image of a typical product installation