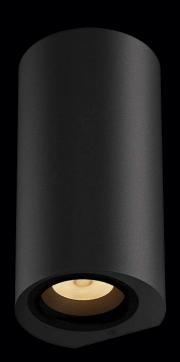

# HALF MOON P

#### **DESCRIPTION**

Available in both mono- and bi-emission versions, HALF MOON P is a compact wall-mounted applique distinguished by its impressive aesthetic appeal and exceptional versatility. A variety of optics and white light colour temperatures enables diverse ambient lighting effects, creating a deep emotional impact on façades and walls of private residences or hospitality venues of any size.

## **MAIN FEATURES**

- Max. delivered lm output: 546 lm / 109 lm/W
- Max. size: ø 48mm H 95 mm / Ø 1.88" H 3.7"
- Control system: DALI, ON-OFF or 0-10V according to the chosen remote PSU
- Compact wall applique available in both monoand bi-emission versions