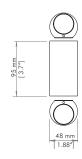

## **MAIN FEATURES**

- Max. delivered lm output: 546 lm / 109 lm/W
- Max. size: ø 48mm H 95 mm / Ø 1.88" H 3.7"
- Control system: DALI, ON-OFF or 0-10V according to the chosen remote PSU
- Compact wall applique available in both monoand bi-emission versions